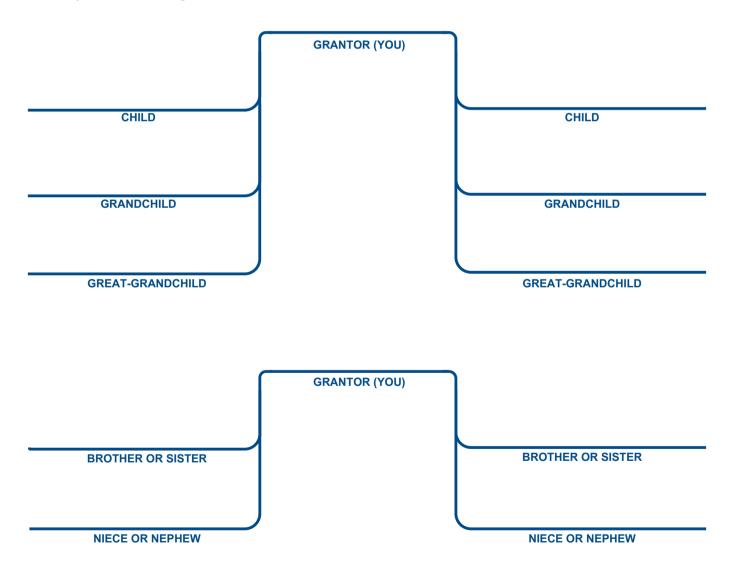

## **GIFT OF STOCK FAMILY TREE**

Pursuant to the Alaska Native Claims Settlement Act ("ANCSA"), you can give your stock as a gift during your lifetime to your:

Child, grandchild, great-grandchild, niece, nephew, or (if the holder has reached the age of majority as defined by the laws of the State of Alaska) brother or sister, notwithstanding an adoption, relinquishment, or termination of parental rights that may have altered or severed the legal relationship between the gift donor and recipient.

No gifts can be made to: husbands, wives, mothers, fathers, cousins, in-laws, or any other relative by blood or marriage.